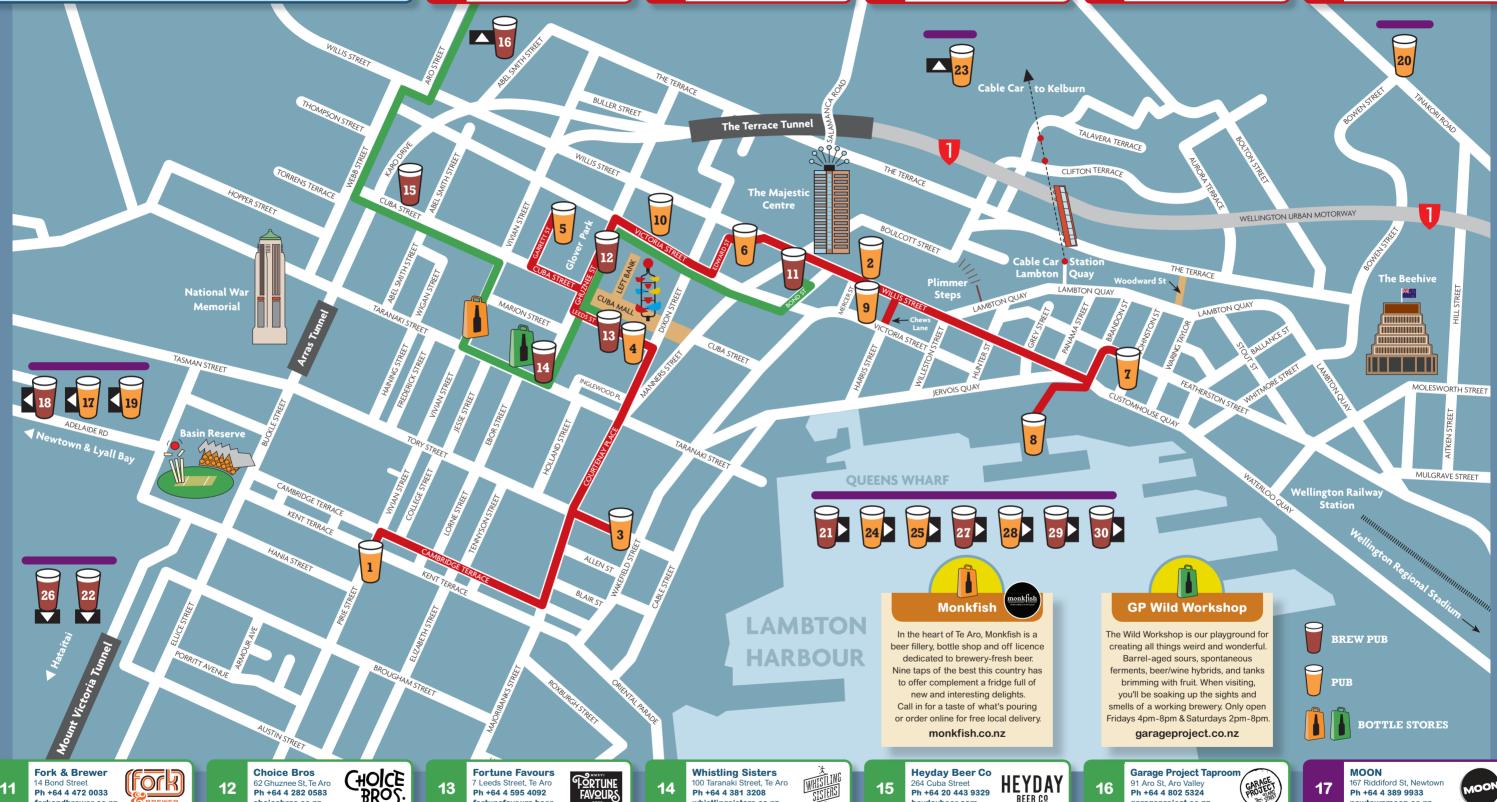

# CRAFT BEER CAPITAL TRAILMAP 2023/24

# THE CBC CLASSIC

Less than an hour's walk from end to end, this trail features the best of our central city beer bars. These bars showcase a wide range of the best beers available from New Zealand's thriving brewing scene.

# **BREW PUB PILGRIMAGE**

This easily walked trail will take you to all of our central city brew pubs. It pays homage to the local breweries who welcome you in for a drink alongside their stainless steel.

Try a tasting tray and pick your favourite.

Collect stamps
from any eight of
these Craft Beer Capital
venues and win a free souvenir.
If two of your stamps are from
Suburban Sanctuary venues you
can claim even more spectacular
merchandise!
For more about our brew pubs,
beer bars and beer trails, visit us
at craftbeercapital.com
To check out our prizes and
submit your stamps,
scan here!

# **SUBURBAN SANCTUARY**

Unlock extra swag by escaping the central city! Spend some time in our local neighbourhoods, check out at least two suburban venues and you'll be able to choose an extra prize for completing your trail.

# The Craft Beer Capital Trail Map and Activity

Our map is designed to help you experience the best craft beer in Wellington. Collect stamps from any eight brew pubs or beer bars of your choice and we'll

reward you with a free souvenir. If two are from Suburban Sanctuary venues, you'll win even more merch! Have fun and stay safe :-)

Little Beer Quarter Ph +64 4 803 3304

D4 on Featherston Ph +64 4 910 8216 d4.co.nz