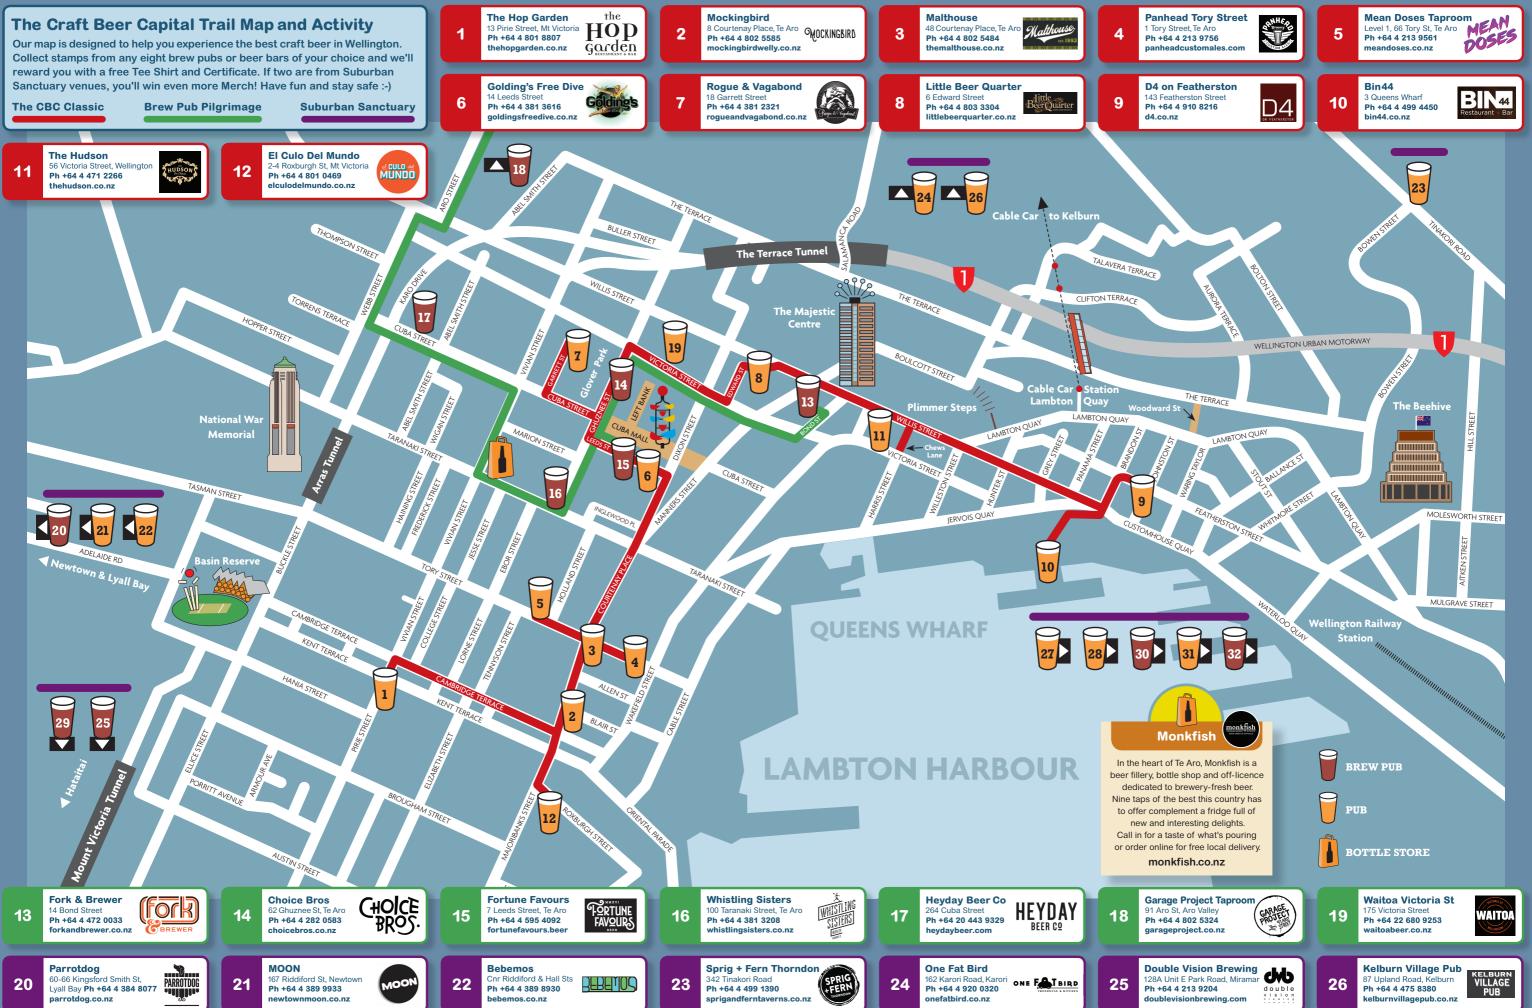

# CRAFT BEER CAPITAL TRAIL MAP 2022/23

## THE CBC CLASSIC

Less than an hour's walk from end to end, this trail features the best of our central city beer bars. These bars showcase a wide range of the best beers available from New Zealand's thriving brewing scene.

THE HOP CARDEN MOCKINGBIRD MALTHOUSE WAITOA VICTORIA ST COLDING'S FREE DIVE ROGUE & VAGABOND LITTLE BEER QUARTER **D4 ON FEATHERSTON** MEAN DOSES TAPROOM **BIN 44** THE HUDSON EL CULO DEL MUNDO PANHEAD TORY STREET

# BREW PUB PILGRIMAGE

This easily walked trail will take you to all of our central city brew pubs. It pays homage to the local breweries who welcome you in for a drink alongside their stainless steel.

Try a tasting tray and pick your favourite.

FORK & BREWER

FORTUNE FAYOURS

WHISTLING SISTERS

CHOIGE BROS CHUNNEE ST

HEYDAY BEER CO

CARAGE PROJECT

Collect stamps
from any eight of
these fine Craft Beer Capital
venues and win yourself a free
Tee Shirt and Certificate. If two
of your stamps are from Suburban
Sanctuary venues you can claim even
more spectacular Craft Beer Capital
Merchandise!

# **SUBURBAN SANCTUARY**

Unlock extra swag by escaping the central city! Spend some time in our local neighbourhoods and check out at least two suburban venues, and you'll be able to choose an extra prize for completing your trail. You'll find tasty beers, great food and you'll have yourself a truly Wellington experience.

| PARROTDOG                                                       |
|-----------------------------------------------------------------|
| MOON                                                            |
| BEBEMOS                                                         |
| SPRIG + FERN THORNDON                                           |
| SPRIC+FERM TAWA                                                 |
| SPRIC+ FERN PETONE                                              |
| ONE FAT BIRD                                                    |
|                                                                 |
| WALTOA S.C. BREWERY                                             |
| WALTOA S.C. BREWERY  DOUBLE VISION BREWING                      |
| WALTOA S.C. BREWERY  DOUBLE VISION BREWING  KELBURN VILLAGE PUB |
| WALTOA S.C. BREWERY  DOUBLE VISION BREWING                      |